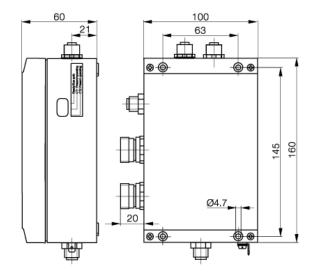

## **Technical Data**

PI0274

| Size                     | 160x100x60                                                                                                                                                                              |
|--------------------------|-----------------------------------------------------------------------------------------------------------------------------------------------------------------------------------------|
| Function                 | read/write                                                                                                                                                                              |
| Supply Voltage           | 24 V DC ±20%                                                                                                                                                                            |
| Ripple                   | <10%                                                                                                                                                                                    |
| Current draw             | <400mA                                                                                                                                                                                  |
| Operating temperature    | 060°C                                                                                                                                                                                   |
| Storage temperature      | 060°C                                                                                                                                                                                   |
| Protection per IEC 60529 | IP 65 / NEMA 12                                                                                                                                                                         |
| Read/Write Head ports    | 2 external                                                                                                                                                                              |
| Connection               | 2 Connectors round 9-pin,                                                                                                                                                               |
|                          | 2 Connectors round 5-pin                                                                                                                                                                |
| Connection               | 2 read/write heads BIS M-3                                                                                                                                                              |
| Interface/Software       | INTERBUS Installation bus with 2MBaud                                                                                                                                                   |
| Description              | Processor Unit with metal housing for simultanous using of both read/write heads, for connecting 2 external read/write heads.  Connection with INTERBUS Installation bus with 2 M Baud. |